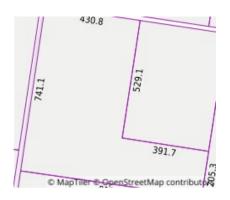

Property Type: Mixed

Farming/Grazing (without structural

improvements)

Land Size: 400000 sqm approx

**Agent Comments** 

**Indicative Selling Price** \$920,000 - \$1,012,000 No median price available