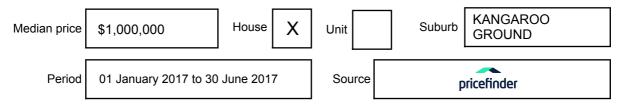

## KANGAROO GROUND, VIC, 3097

Suburb Median Sale Price (House)

\$1,000,000

01 January 2017 to 30 June 2017

Provided by: pricefinder

### Median sale price