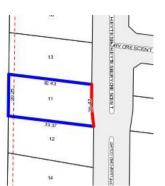

#### Section 47AF of the Estate Agents Act 1980

| Property | offered | for sal | е |
|----------|---------|---------|---|
|----------|---------|---------|---|

| Address              | 11 Heytesbury Crescent, Craigieburn Vic 3064 |
|----------------------|----------------------------------------------|
| Including suburb and |                                              |
| postcode             |                                              |
|                      |                                              |
|                      |                                              |