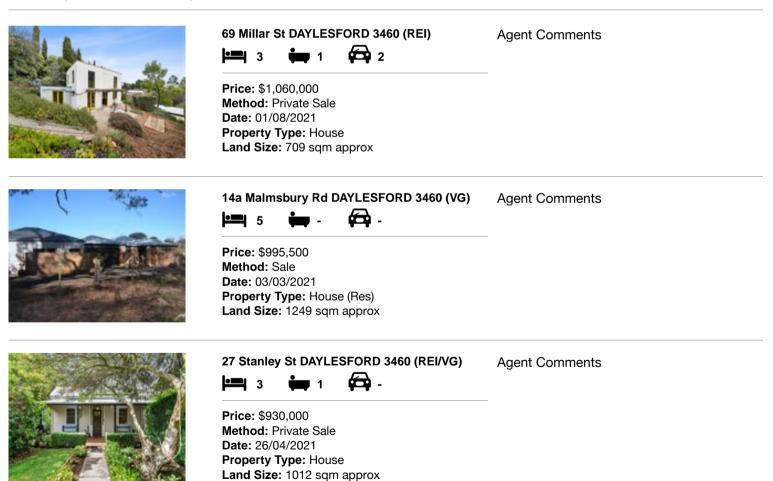

| Ado | dress of comparable property     | Price       | Date of sale |
|-----|----------------------------------|-------------|--------------|
| 1   | 69 Millar St DAYLESFORD 3460     | \$1,060,000 | 01/08/2021   |
| 2   | 14a Malmsbury Rd DAYLESFORD 3460 | \$995,500   | 03/03/2021   |
| 3   | 27 Stanley St DAYLESFORD 3460    | \$930,000   | 26/04/2021   |