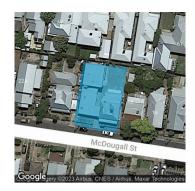

## Section 47AF of the Estate Agents Act 1980

| Prope                                                   | rty offered for                                                                                                                                                                                                           | sale          |                                              |               |       |           |       |                  |     |            |              |  |
|---------------------------------------------------------|---------------------------------------------------------------------------------------------------------------------------------------------------------------------------------------------------------------------------|---------------|----------------------------------------------|---------------|-------|-----------|-------|------------------|-----|------------|--------------|--|
| Address<br>Including suburb or<br>locality and postcode |                                                                                                                                                                                                                           | .   0, 20 IVI | 3/20 Mcdougall Street, Geelong West Vic 3218 |               |       |           |       |                  |     |            |              |  |
| Indica                                                  | tive selling pr                                                                                                                                                                                                           | ice           |                                              |               |       |           |       |                  |     |            |              |  |
| For the                                                 | meaning of this                                                                                                                                                                                                           | price see     | con                                          | sumer.vic.gov | .au/ι | ınderquo  | ting  |                  |     |            |              |  |
| Rang                                                    | e between \$369                                                                                                                                                                                                           | 9,000         | 000 &                                        |               |       | \$399,000 |       |                  |     |            |              |  |
| Media                                                   | n sale price                                                                                                                                                                                                              |               |                                              | _             |       |           |       |                  |     |            |              |  |
| Median price \$680,0                                    |                                                                                                                                                                                                                           | 000           | Property Ty                                  |               | Jnit  |           |       | Subu             | rb  | Geelong We | st           |  |
| Perio                                                   | d - From 01/07/                                                                                                                                                                                                           | 2023          | to 30/09/2023 So                             |               |       |           | ource | REIV             | EIV |            |              |  |
| Comp                                                    | arable propert                                                                                                                                                                                                            | ty sales      | (*De                                         | lete A or B k | oelo  | w as ap   | plica | ble)             |     |            |              |  |
| <b>A*</b>                                               | These are the three properties sold within five kilometres of the property for sale in the last eighteen months that the estate agent or agent's representative considers to be most comparable to the property for sale. |               |                                              |               |       |           |       |                  |     |            |              |  |
| Address of comparable property                          |                                                                                                                                                                                                                           |               |                                              |               |       |           |       |                  | Pri | ice        | Date of sale |  |
| 1                                                       |                                                                                                                                                                                                                           |               |                                              |               |       |           |       |                  |     |            |              |  |
| 2                                                       |                                                                                                                                                                                                                           |               |                                              |               |       |           |       |                  |     |            |              |  |
| 3                                                       |                                                                                                                                                                                                                           |               |                                              |               |       |           |       |                  |     |            |              |  |
| OR                                                      |                                                                                                                                                                                                                           |               |                                              |               |       |           |       |                  |     |            |              |  |
| В*                                                      | The estate age properties were                                                                                                                                                                                            |               |                                              |               |       |           |       |                  |     |            |              |  |
| This Statement of Information was prepared on:          |                                                                                                                                                                                                                           |               |                                              |               |       |           | on:   | 20/11/2023 11:12 |     |            |              |  |