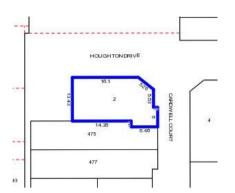

### Section 47AF of the Estate Agents Act 1980

| Property offered for sale                   |                                           |  |  |  |  |
|---------------------------------------------|-------------------------------------------|--|--|--|--|
| Address<br>Including suburb and<br>postcode | 2 Houghton Drive, Ferntree Gully Vic 3156 |  |  |  |  |