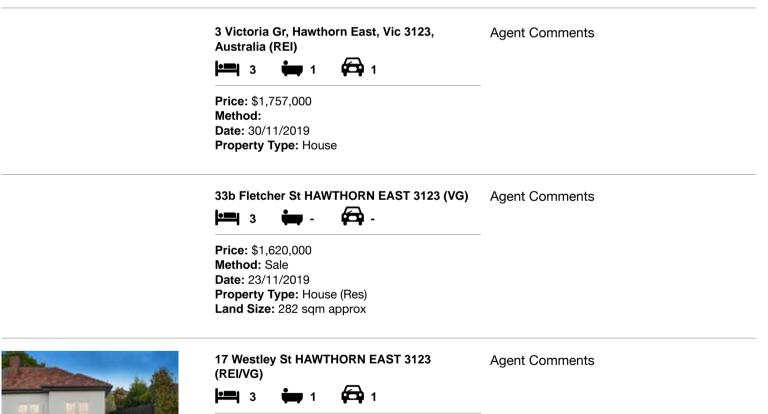

| Ad | dress of comparable property                      | Price       | Date of sale |
|----|---------------------------------------------------|-------------|--------------|
| 1  | 3 Victoria Gr, Hawthorn East, Vic 3123, Australia | \$1,757,000 | 30/11/2019   |
| 2  | 33b Fletcher St HAWTHORN EAST 3123                | \$1,620,000 | 23/11/2019   |
| 3  | 17 Westley St HAWTHORN EAST 3123                  | \$1,610,000 | 23/10/2019   |