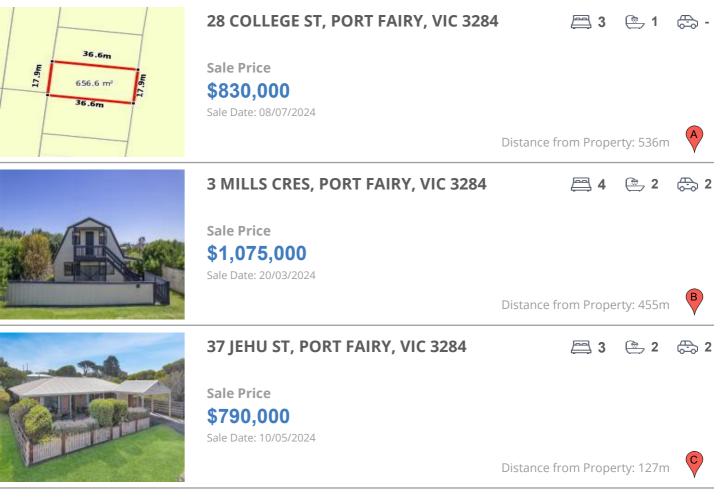

## **COMPARABLE PROPERTIES**

These are the three properties sold within five kilometres of the property for sale in the last 18 months that the estate agent or agents representative considers to be most comparable to the property for sale.