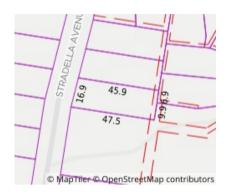

Property Type: House Land Size: 786 sqm approx

Agent Comments

Indicative Selling Price \$1,380,000 - \$1,480,000 Median House Price December guarter 2023: \$1,549,500