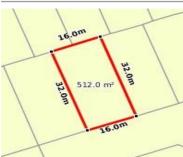

# NARMADA ROAD, CLYDE, VIC 3978

**Indicative Selling Price** 

For the meaning of this price see consumer.vic.au/underquoting

**Price Range:** 

\$520,000 to \$540,000

Provided by: Gurpreet Anand, Right Key Real Estate

## Property offered for sale

Address Including suburb and postcode

NARMADA ROAD, CLYDE, VIC 3978

#### Indicative selling price

For the meaning of this price see consumer.vic.gov.au/underguoting

Price Range: \$520,000 to \$540,000