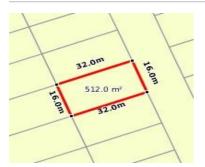

# NARMADA ROAD, CLYDE, VIC 3978

**Indicative Selling Price** 

For the meaning of this price see consumer.vic.au/underquoting

**Price Range:** 

\$520,000 to \$540,000

Provided by: Gurpreet Anand, Right Key Real Estate

## Property offered for sale

Address Including suburb and postcode

NARMADA ROAD, CLYDE, VIC 3978

#### Indicative selling price

For the meaning of this price see consumer.vic.gov.au/underguoting

Price Range: \$520,000 to \$540,000