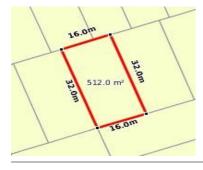

# NARMADA ROAD, CLYDE, VIC 3978

**Indicative Selling Price** 

For the meaning of this price see consumer.vic.au/underquoting

**Price Range:** 

\$520,000 to \$540,000

Provided by: Gurpreet Anand, Right Key Real Estate

## Property offered for sale

Address Including suburb and postcode

NARMADA ROAD, CLYDE, VIC 3978

#### Indicative selling price

For the meaning of this price see consumer.vic.gov.au/underguoting

Price Range: \$520,000 to \$540,000