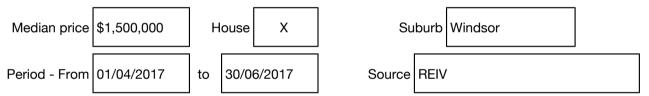

## hockingstuart

Rooms: Property Type: Agent Comments Indicative Selling Price \$1,050,000 - \$1,150,000 Median House Price June quarter 2017: \$1,500,000

#### Statement of Information

# Single residential property located in the Melbourne metropolitan area

#### Section 47AF of the Estate Agents Act 1980

#### Median sale price