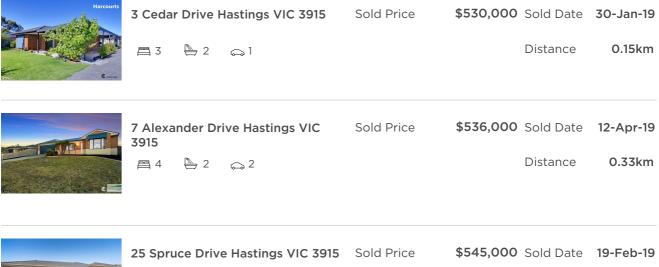

| Address of comparable property      | Price     | Date of sale |  |
|-------------------------------------|-----------|--------------|--|
| 3 Cedar Drive Hastings VIC 3915     | \$530,000 | 30-Jan-19    |  |
| 7 Alexander Drive Hastings VIC 3915 | \$536,000 | 12-Apr-19    |  |
| 25 Spruce Drive Hastings VIC 3915   | \$545,000 | 19-Feb-19    |  |

OBrien Real Estate

P 03 5979 8833

- P 03 59/9 8833
- M 0437284449
- E katie.oliver@obrienrealestate.com.au

| 25 Spruce Drive Hastings VIC 3915 | Sold Price | \$545,000 Sold Date | 19-Feb-19 |
|-----------------------------------|------------|---------------------|-----------|
| 🖴 4 🕒 2 🚓 2                       |            | Distance            | 0.22km    |