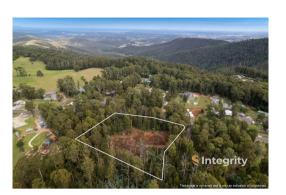

## Section 47AF of the Estate Agents Act 1980

| Property                                          | offered for                                                                                                                                                                                                                 | sale            |                                       |              |         |             |       |                  |          |     |  |              |
|---------------------------------------------------|-----------------------------------------------------------------------------------------------------------------------------------------------------------------------------------------------------------------------------|-----------------|---------------------------------------|--------------|---------|-------------|-------|------------------|----------|-----|--|--------------|
| Address Including suburb or locality and postcode |                                                                                                                                                                                                                             | 10 She          | helly Harris Court, Kinglake Vic 3763 |              |         |             |       |                  |          |     |  |              |
| Indicativ                                         | e selling pri                                                                                                                                                                                                               | ce              |                                       |              |         |             |       |                  |          |     |  |              |
| For the me                                        | eaning of this                                                                                                                                                                                                              | price see       | con                                   | sumer.vic.go | ov.au/  | underquo    | ting  |                  |          |     |  |              |
| Range between \$550,000                           |                                                                                                                                                                                                                             |                 |                                       | &            |         | \$570,000   |       |                  |          |     |  |              |
| Median s                                          | ale price                                                                                                                                                                                                                   |                 |                                       |              |         |             | _     |                  |          |     |  |              |
| Median price \$329,000                            |                                                                                                                                                                                                                             | Property Type V |                                       | Vaca         | nt land |             | Subi  | urb              | Kinglake |     |  |              |
| Period - From 07/02/2024                          |                                                                                                                                                                                                                             |                 | to                                    | 06/02/2025   |         | Source Prop |       | perty Data       |          |     |  |              |
| Compara                                           | able property                                                                                                                                                                                                               | y sales         | (*De                                  | lete A or B  | belo    | w as ap     | plica | ble)             |          |     |  |              |
| ei                                                | * These are the three properties sold within five kilometres of the property for sale in the last eighteen months that the estate agent or agent's representative considers to be most comparable to the property for sale. |                 |                                       |              |         |             |       |                  |          |     |  |              |
| Address of comparable property                    |                                                                                                                                                                                                                             |                 |                                       |              |         |             |       |                  | Pr       | ice |  | Date of sale |
| 1                                                 |                                                                                                                                                                                                                             |                 |                                       |              |         |             |       |                  |          |     |  |              |
| 2                                                 |                                                                                                                                                                                                                             |                 |                                       |              |         |             |       |                  |          |     |  |              |
| 3                                                 |                                                                                                                                                                                                                             |                 |                                       |              |         |             |       |                  |          |     |  |              |
| OR                                                |                                                                                                                                                                                                                             |                 |                                       |              |         |             |       |                  |          |     |  |              |
|                                                   | he estate ager<br>roperties were                                                                                                                                                                                            | _               |                                       | •            |         | •           |       |                  |          |     |  | •            |
| This Statement of Information was prepared on:    |                                                                                                                                                                                                                             |                 |                                       |              |         |             |       | 07/02/2025 18:33 |          |     |  |              |