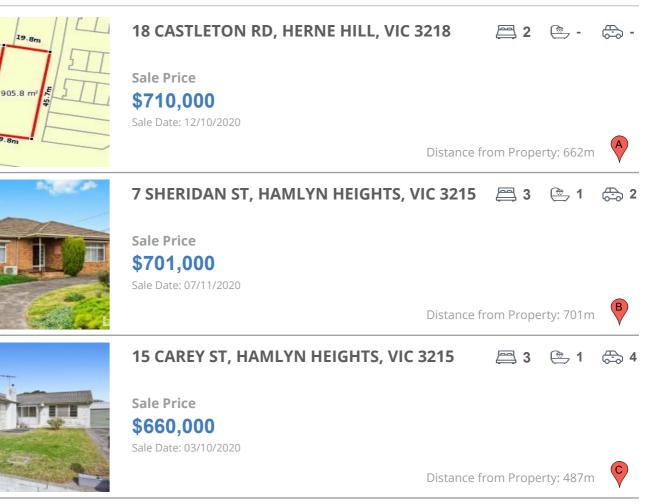

# **COMPARABLE PROPERTIES**

These are the three properties sold within five kilometres of the property for sale in the last 18 months that the estate agent or agent's representative considers to be most comparable to the property for sale.

#### **Comparable property sales**

These are the three properties sold within five kilometres of the property for sale in the last 18 months that the estate agent or agent's representative considers to be most comparable to the property for sale.

| Address of comparable property          | Price     | Date of sale |
|-----------------------------------------|-----------|--------------|
| 18 CASTLETON RD, HERNE HILL, VIC 3218   | \$710,000 | 12/10/2020   |
| 7 SHERIDAN ST, HAMLYN HEIGHTS, VIC 3215 | \$701,000 | 07/11/2020   |
| 15 CAREY ST, HAMLYN HEIGHTS, VIC 3215   | \$660,000 | 03/10/2020   |