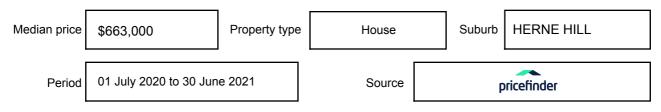

# HERNE HILL, VIC, 3218

**Suburb Median Sale Price (House)** 

\$663,000

01 July 2020 to 30 June 2021

Provided by: pricefinder

#### Median sale price