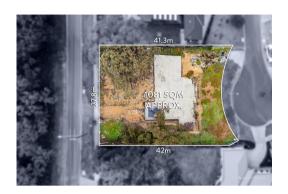

Date of sale

Property Type: Land Land Size: 1081 sqm approx

**Agent Comments** 

**Indicative Selling Price** \$700,000 - \$750,000 **Median House Price** December quarter 2024: \$1,028,000