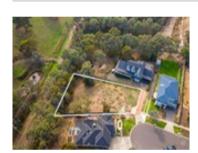

## Comparable Properties

10 Emu Ct DIAMOND CREEK 3089 (REI/VG)

Price: \$630,000 Method: Private Sale Date: 06/11/2024

Property Type: Land (Res) Land Size: 1548 sqm approx **Agent Comments** 

24 Aspiration Rise DIAMOND CREEK 3089 (VG)