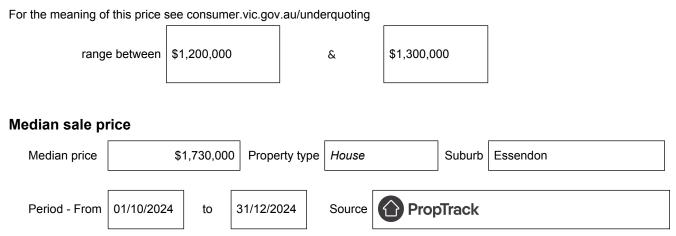

## Statement of Information Single residential property located in the Melbourne metropolitan area

Section 47AF of the Estate Agents Act 1980

## Property offered for sale

Address Including suburb and postcode

10 Clarinda Road, Essendon, Vic 3040

## Indicative selling price



## Comparable property sales (\*Delete A or B below as applicable)

**A**\* These are the three properties sold within two kilometres of the property for sale in the last six months that the estate agent or agent's representative considers to be most comparable to the property for sale.

| Address of comparable property          | Price       | Date of sale |
|-----------------------------------------|-------------|--------------|
| 10 Fuller Street, Essendon, VIC 3040    | \$1,375,000 | 23/07/2024   |
| 66 Mcpherson Street, Essendon, VIC 3040 | \$1,205,000 | 07/12/2024   |
| 90 McPherson Street, Essendon, VIC 3040 | \$1,560,000 | 27/07/2024   |

OR

**B**<sup>\*</sup> The estate agent or agent's representative reasonably believes that fewer than three comparable propertieswere sold with