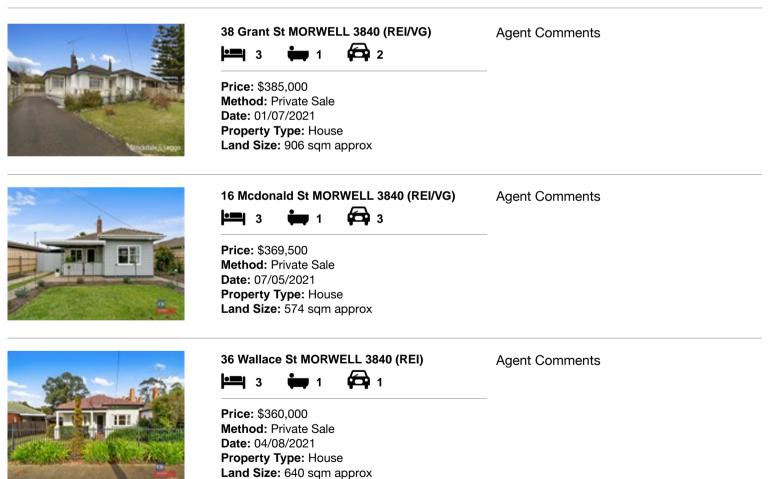

| Add | dress of comparable property | Price     | Date of sale |
|-----|------------------------------|-----------|--------------|
| 1   | 38 Grant St MORWELL 3840     | \$385,000 | 01/07/2021   |
| 2   | 16 Mcdonald St MORWELL 3840  | \$369,500 | 07/05/2021   |
| 3   | 36 Wallace St MORWELL 3840   | \$360,000 | 04/08/2021   |