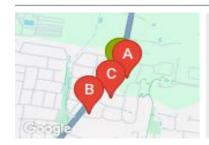

## **COMPARABLE PROPERTIES**

These are the three properties sold within two kilometres of the property for sale in the last six months that the estate agent or agents representative considers to be most comparable to the property for sale.

## 19 SOLID DR, PAKENHAM, VIC 3810

Sale Price

\$375,000

Sale Date: 29/08/2024

Distance from Property: 48m

## 4 SERENE CRT, PAKENHAM, VIC 3810

Sale Price

\*\$405,000

Sale Date: 15/11/2024

Distance from Property: 341m

## 7 PALM CRT, PAKENHAM, VIC 3810

**Sale Price** 

\*\$410.000

Sale Date: 07/02/2025

Distance from Property: 167m