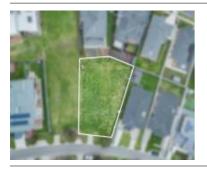

## 20 PALM COURT, PAKENHAM, VIC 3810 🕮 - 🕾 - 😂 -

**Indicative Selling Price** 

For the meaning of this price see consumer.vic.au/underquoting

Price Range:

\$445,000 to \$485,000

Provided by: Rajinder Singh, Urban Land Victoria

## Property offered for sale

Address Including suburb and postcode

20 PALM COURT, PAKENHAM, VIC 3810