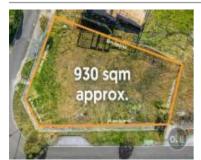

## 20 PALM COURT, PAKENHAM, VIC 3810 🕮 - 🕾 - 😂 -

**Indicative Selling Price** 

For the meaning of this price see consumer.vic.au/underquoting

Price Range:

\$445,000 to \$485,000

Provided by: Rajinder Singh, Urban Land Victoria

## Property offered for sale

Address Including suburb and postcode

20 PALM COURT, PAKENHAM, VIC 3810

#### Indicative selling price

For the meaning of this price see consumer.vic.gov.au/underguoting

Price Range: \$445,000 to \$485,000