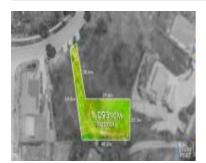

## 20 PALM COURT, PAKENHAM, VIC 3810 🕮 - 🕾 - 😂 -

**Indicative Selling Price** 

For the meaning of this price see consumer.vic.au/underquoting

Price Range:

\$445,000 to \$485,000

Provided by: Rajinder Singh, Urban Land Victoria

## Property offered for sale

Address Including suburb and postcode

20 PALM COURT, PAKENHAM, VIC 3810

#### Indicative selling price

For the meaning of this price see consumer.vic.gov.au/underguoting

Price Range: \$445,000 to \$485,000