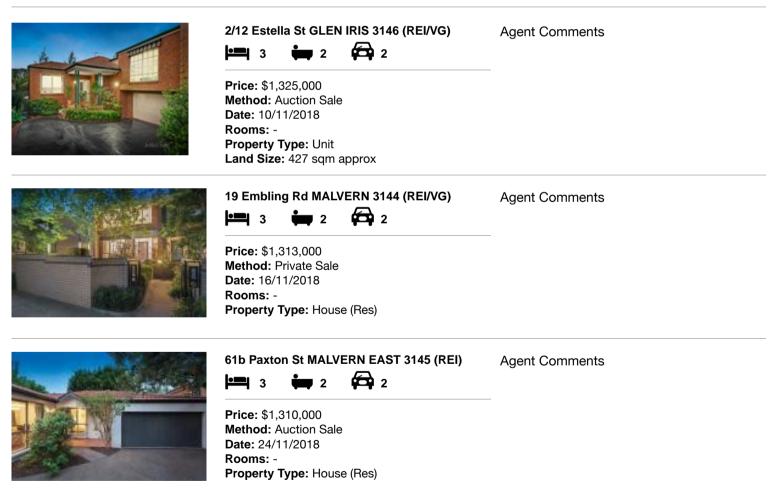

| Address of comparable property |                                 | Price       | Date of sale |
|--------------------------------|---------------------------------|-------------|--------------|
| 1                              | 2/12 Estella St GLEN IRIS 3146  | \$1,325,000 | 10/11/2018   |
| 2                              | 19 Embling Rd MALVERN 3144      | \$1,313,000 | 16/11/2018   |
| 3                              | 61b Paxton St MALVERN EAST 3145 | \$1,310,000 | 24/11/2018   |

### **Comparable Properties**

Account - hockingstuart | P: 03 98181888 | F: 03 98181800

propertydata