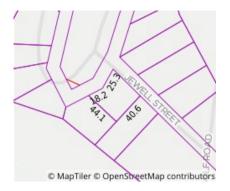

# Section 47AF of the Estate Agents Act 1980

| <b>Property</b> | offered f | or sale |
|-----------------|-----------|---------|
|-----------------|-----------|---------|

| Address               | 5 Jewell | St, Cohuna Vic 3568 |  |
|-----------------------|----------|---------------------|--|
| Including suburb or   |          |                     |  |
| locality and postcode |          |                     |  |
|                       |          |                     |  |
|                       |          |                     |  |

Land Size: 1683 sqm approx

Agent Comments

**Indicative Selling Price** \$375,000 **Median House Price** 01/11/2018 - 31/10/2019: \$205,000