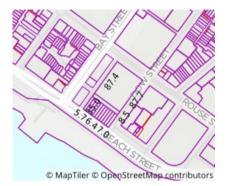

#### Section 47AF of the Estate Agents Act 1980

**Price** 

| <b>Property</b> | offered t | for sale |
|-----------------|-----------|----------|
|-----------------|-----------|----------|

| Address              | 58/15 Beach Street, Port Melbourne Vic 3207 |
|----------------------|---------------------------------------------|
| Including suburb and |                                             |
| postcode             |                                             |
|                      |                                             |