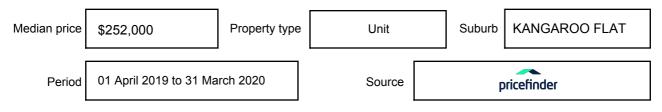

## **KANGAROO FLAT, VIC, 3555**

Suburb Median Sale Price (Unit)

\$252,000

01 April 2019 to 31 March 2020

Provided by: pricefinder