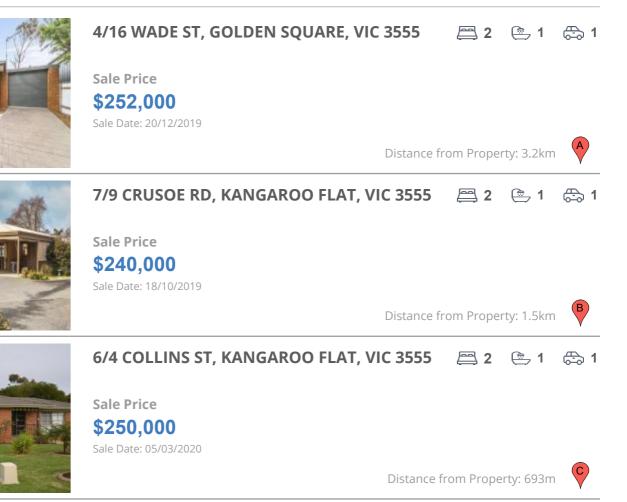

## **COMPARABLE PROPERTIES**

These are the three properties sold within five kilometres of the property for sale in the last 18 months that the estate agent or agent's representative considers to be most comparable to the property for sale.

#### **Comparable property sales**

These are the three properties sold within five kilometres of the property for sale in the last 18 months that the estate agent or agent's representative considers to be most comparable to the property for sale.

| Address of comparable property          | Price     | Date of sale |
|-----------------------------------------|-----------|--------------|
| 4/16 WADE ST, GOLDEN SQUARE, VIC 3555   | \$252,000 | 20/12/2019   |
| 7/9 CRUSOE RD, KANGAROO FLAT, VIC 3555  | \$240,000 | 18/10/2019   |
| 6/4 COLLINS ST, KANGAROO FLAT, VIC 3555 | \$250,000 | 05/03/2020   |