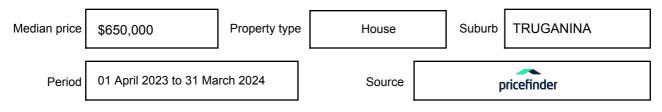

ay be expressed as a single price, or as a price range with the difference between the upper and lower amounts not more than 10% of the lower amount.

This Statement of Information must be provided to a prospective buyer within two business days of a request and displayed at any open for inspection for the property for sale.

It is recommended that the address of the property being offered for sale be checked at

services.land.vic.gov.au/landchannel/content/addressSearch before being entered in this Statement of Information.

## Property offered for sale

Address Including suburb and postcode

18 BEARTOOTH ROAD, TRUGANINA, VIC 3029

## Indicative selling price

For the meaning of this price see consumer.vic.gov.au/underquoting

Price Range:

\$780,000 to \$820,000

#### Median sale price



#### **Comparable property sales**

These are the three properties sold within two kilometres of the property for sale in the last six months that the estate agent or agent's representative considers to be most comparable to the property for sale.

| Address of comparable property     | Price      | Date of sale |
|------------------------------------|------------|--------------|
| 48 LENA CRES, TRUGANINA, VIC 3029  | \$750,000  | 22/02/2023   |
| 16 LENA CRES, TRUGANINA, VIC 3029  | \$880,000  | 02/01/2024   |
| 27 SAWATCH ST, TRUGANINA, VIC 3029 | *\$715,000 | 26/03/2024   |

This Statement of Information was prepared on: 11,

11/04/2024