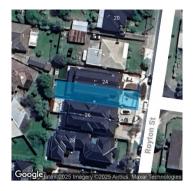

## Property offered for sale

| Address              | 24a Royton Street, Burwood East Vic 3151 |
|----------------------|------------------------------------------|
| Including suburb and |                                          |
| postcode             |                                          |
|                      |                                          |