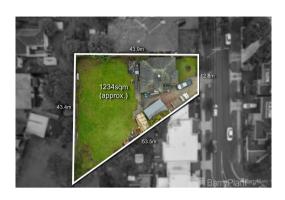

**Property Type**: House **Land Size**: 1234 sqm approx

**Agent Comments** 

Indicative Selling Price \$1,650,000 Median House Price June quarter 2023: \$1,450,000