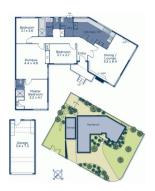

#### Property offered for sale

Address Including suburb and postcode

1 Rowan Street, Vermont Vic 3133

# Harcourts

Property Type: House (Res) Land Size: 580 sqm approx Agent Comments Indicative Selling Price \$1,100,000 - \$1,200,000 Median House Price March quarter 2023: \$1,235,000