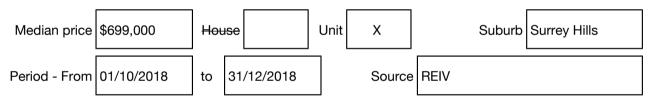

#### Median sale price

### hockingstuart

Rooms: 2 Property Type: Apartment Agent Comments Indicative Selling Price \$409,000 Median Unit Price December quarter 2018: \$699,000