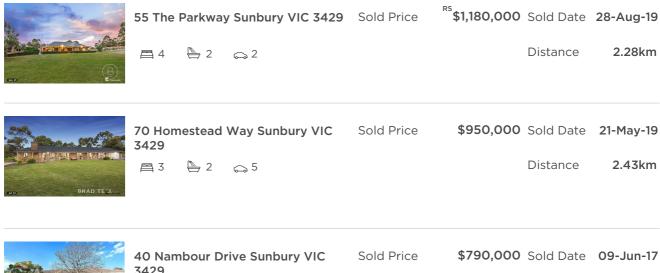

# Comparable property sales (\*Delete A or B below as applicable)

**A\*** These are the three properties sold within two kilometres of the property for sale in the last 6 months that the estate agent or agent's representative considers to be most comparable to the property for sale.

| Address of comparable property    | Price       | Date of sale |
|-----------------------------------|-------------|--------------|
| 55 The Parkway Sunbury VIC 3429   | \$1,180,000 | 28-Aug-19    |
| 70 Homestead Way Sunbury VIC 3429 | \$950,000   | 21-May-19    |
| 40 Nambour Drive Sunbury VIC 3429 | \$790,000   | 09-Jun-17    |