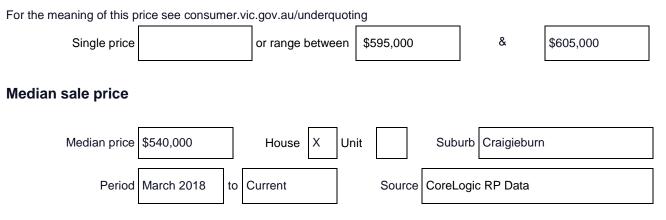

## STATEMENT OF INFORMATION Single residential property located in the Melbourne metropolitan area.

### Sections 47AF of the Estate Agents Act 1980

### Property offered for sale

Address Including suburb and postcode

# 8 St Agnes Close Craigieburn

### Indicative selling price



### **Comparable property sales**

These are the three properties sold within two kilometres of the property for sale in the last six months that the estate agent or agent's representative considers to be most comparable to the property for sale.

| Address of comparable property           | Price     | Date of sale |
|------------------------------------------|-----------|--------------|
| 25 Golfview Drive Craigieburn 0.55 Km    | \$617,000 | 21 May 2018  |
| 17 Mission Hills Way Craigieburn 0.83 Km | \$605,000 | 24 Mar 2018  |
| 19 Mosman Way Craigieburn 0.79 Km        | \$606,000 | 03 May 2018  |

#### Property data source: CoreLogic RP Data