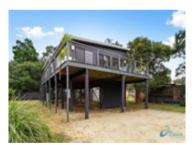

# Comparable Properties

80 National Park Rd LOCH SPORT 3851 (REI/VG)

3

Price: \$439,000 Method: Private Sale Date: 17/01/2025 Property Type: House Land Size: 585 sqm approx **Agent Comments** 

5 Sanctuary Rd LOCH SPORT 3851 (REI/VG)

Price: \$380,000 Method: Private Sale Date: 16/04/2024 Property Type: House Land Size: 606 sqm approx Agent Comments

62 Sanctuary Rd LOCH SPORT 3851 (VG)

3

Price: \$400,000 Method: Sale Date: 25/08/2023

Property Type: House (Res) Land Size: 809 sqm approx Agent Comments