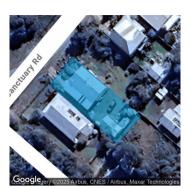

## Section 47AF of the Estate Agents Act 1980

**Price** 

| Address               | 92 Sanctuary Road, Loch Sport Vic 3851 |
|-----------------------|----------------------------------------|
| Including suburb or   |                                        |
| locality and postcode |                                        |
|                       |                                        |
|                       |                                        |

Date of sale

Ferg Horan 5144 4333 0417 123 162 fhoran@chalmer.com.au

**Indicative Selling Price** \$409,500

Year ending December 2024: \$351,500

**Median House Price** 

Property Type: House Land Size: 670 sqm approx