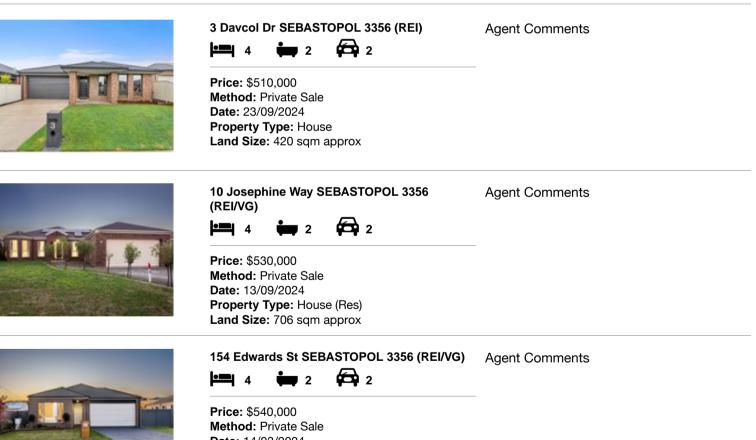

| Ade | dress of comparable property     | Price     | Date of sale |
|-----|----------------------------------|-----------|--------------|
| 1   | 3 Davcol Dr SEBASTOPOL 3356      | \$510,000 | 23/09/2024   |
| 2   | 10 Josephine Way SEBASTOPOL 3356 | \$530,000 | 13/09/2024   |
| 3   | 154 Edwards St SEBASTOPOL 3356   | \$540,000 | 14/03/2024   |

# **Comparable Properties**

Method: Private Sale Date: 14/03/2024 Property Type: House Land Size: 617 sqm approx