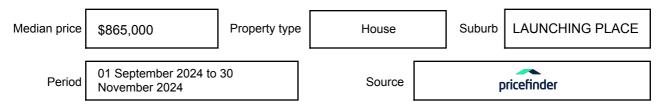

ressed as a single price, or as a price range with the difference between the upper and lower amounts not more than 10% of the lower amount.

This Statement of Information must be provided to a prospective buyer within two business days of a request and displayed at any open for inspection for the property for sale.

It is recommended that the address of the property being offered for sale be checked at

services.land.vic.gov.au/landchannel/content/addressSearch before being entered in this Statement of Information.

### Property offered for sale

Address Including suburb and postcode

53 TIMBERLINE ROAD, LAUNCHING PLACE, VIC 3139

### Indicative selling price

For the meaning of this price see consumer.vic.gov.au/underquoting

Price Range:

\$575,000 to \$620,000

#### Median sale price



#### **Comparable property sales**

The estate agent or agents representative reasonably believes that fewer than three comparable properties were sold within two kilometres of the property for sale in the last six months.

This Statement of Information was prepared on: