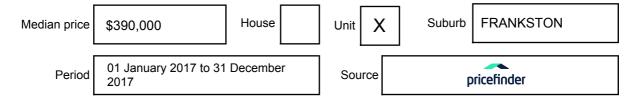

### **MEDIAN SALE PRICE**

# FRANKSTON, VIC, 3199

**Suburb Median Sale Price (Unit)** 

\$390,000

01 January 2017 to 31 December 2017

Provided by: **pricefinder** 

# Median sale price