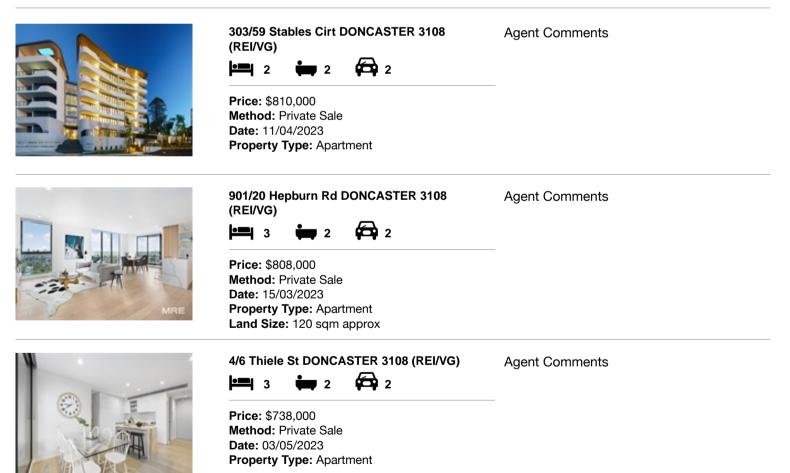

#### Comparable property sales (\*Delete A or B below as applicable)

A\* These are the three properties sold within two kilometres of the property for sale in the last six months that the estate agent or agent's representative considers to be most comparable to the property for sale.

| Add | dress of comparable property       | Price     | Date of sale |
|-----|------------------------------------|-----------|--------------|
| 1   | 303/59 Stables Cirt DONCASTER 3108 | \$810,000 | 11/04/2023   |
| 2   | 901/20 Hepburn Rd DONCASTER 3108   | \$808,000 | 15/03/2023   |
| 3   | 4/6 Thiele St DONCASTER 3108       | \$738,000 | 03/05/2023   |