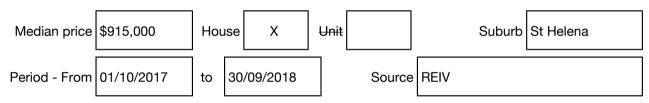

# Statement of Information

# Single residential property located in the Melbourne metropolitan area

#### Section 47AF of the Estate Agents Act 1980

## Property offered for sale

Address Including suburb and postcode

85 35 Maxine Drive, St Helena Vic 3088 Id Ie

# Indicative selling price

For the meaning of this price see consumer.vic.gov.au/underquoting

| Range between \$880,00 | » & | \$920,0 | 000 |
|------------------------|-----|---------|-----|
|------------------------|-----|---------|-----|

#### Median sale price



### Comparable property sales (\*Delete A or B below as applicable)

A\* These are the three properties sold within two kilometres of the property for sale in the last six months that the estate agent or agent's representative considers to be most comparable to the property for sale.

| Address of comparable property |                              | Price     | Date of sale |
|--------------------------------|------------------------------|-----------|--------------|
| 1                              | 33 Stuart St ST HELENA 3088  | \$926,500 | 22/10/2018   |
| 2                              | 32 Maxine Dr ST HELENA 3088  | \$925,250 | 31/07/2018   |
| 3                              | 47 Allumba Dr ST HELENA 3088 | \$910,000 | 23/10/2018   |

#### OR

**B**\* The estate agent or agent's r