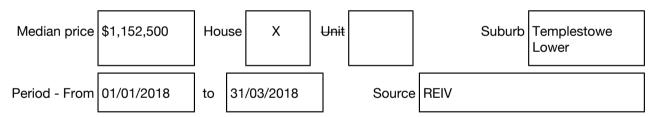

#### Median sale price

Rooms: Property Type: House Land Size: 658 sqm approx Agent Comments Mark Di Giulio 9842 8888 0407 863 179 mdigiulio@barryplant.com.au

Indicative Selling Price \$950,000 - \$1,045,000 Median House Price March quarter 2018: \$1,152,500