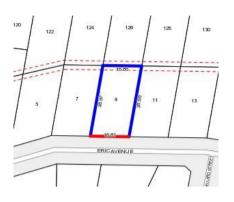

#### Property offered for sale

Address Including suburb and postcode

9 Eric Avenue, Templestowe Lower Vic 3107
 a

Rooms: Property Type: House Land Size: 658 sqm approx Agent Comments Mark Di Giulio 9842 8888 0407 863 179 mdigiulio@barryplant.com.au

Indicative Selling Price \$950,000 - \$1,045,000 Median House Price March quarter 2018: \$1,152,500