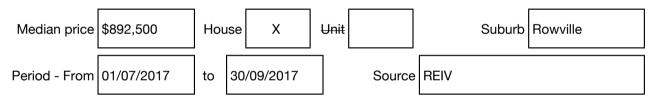

# Statement of Information

# Single residential property located in the Melbourne metropolitan area

#### Section 47AF of the Estate Agents Act 1980

## Property offered for sale

Address 22 Eildon Parade, Rowville Vic 3178 Including suburb and postcode

# Indicative selling price

For the meaning of this price see consumer.vic.gov.au/underquoting

Range between \$720,000

&

#### Median sale price



\$790.000

#### Comparable property sales (\*Delete A or B below as applicable)

A\* These are the three properties sold within two kilometres of the property for sale in the last six months that the estate agent or agent's representative considers to be most comparable to the property for sale.

| Address of comparable property |                             | Price     | Date of sale |
|--------------------------------|-----------------------------|-----------|--------------|
| 1                              | 41 Murray Cr ROWVILLE 3178  | \$781,000 | 09/10/2017   |
| 2                              | 3 Amazon Ct ROWVILLE 3178   | \$772,088 | 11/07/2017   |
| 3                              | 76 Eildon Pde ROWVILLE 3178 | \$760,000 | 16/09/2017   |

OR

**B**\* The estate agent or agent's