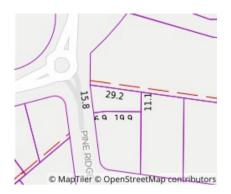

# Single residential property located in the Melbourne metropolitan area

## RT Edgar

Property Type: House (Previously Occupied - Detached)
Land Size: 361 sqm approx

**Agent Comments** 

Indicative Selling Price \$980,000 - \$1,070,000 Median House Price

Year ending September 2020: \$1,325,000