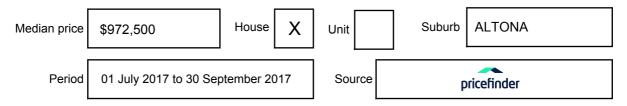

# **MEDIAN SALE PRICE**

# ALTONA, VIC, 3018

Suburb Median Sale Price (House)

\$972,500

01 July 2017 to 30 September 2017

Provided by: pricefinder