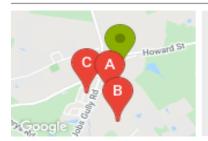

### **COMPARABLE PROPERTIES**

These are the three properties sold within five kilometres of the property for sale in the last 18 months that the estate agent or agent's representative considers to be most comparable to the property for sale.

89 EVERGREEN BVD, JACKASS FLAT, VIC 3556 🚊 3 😩 2 🚓 2

Sale Price

\*\$430,000

Sale Date: 25/01/2021

Distance from Property: 407m

11 HUDSON ST, JACKASS FLAT, VIC 3556

Sale Price

\$450,000

Sale Date: 23/11/2020

Distance from Property: 757m

15 NATIONAL PDE, EAGLEHAWK, VIC 3556

Sale Price

\*\$425,000

Sale Date: 24/12/2020

Distance from Property: 571m

#### Comparable property sales

These are the three properties sold within five kilometres of the property for sale in the last 18 months that the estate agent or agent's representative considers to be most comparable to the property for sale.

| Address of comparable property           | Price      | Date of sale |
|------------------------------------------|------------|--------------|
| 89 EVERGREEN BVD, JACKASS FLAT, VIC 3556 | *\$430,000 | 25/01/2021   |
| 11 HUDSON ST, JACKASS FLAT, VIC 3556     | \$450,000  | 23/11/2020   |
| 15 NATIONAL PDE, EAGLEHAWK, VIC 3556     | *\$425,000 | 24/12/2020   |