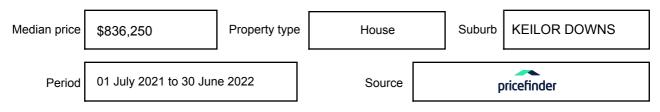

y be expressed as a single price, or as a price range with the difference between the upper and lower amounts not more than 10% of the lower amount.

This Statement of Information must be provided to a prospective buyer within two business days of a request and displayed at any open for inspection for the property for sale.

It is recommended that the address of the property being offered for sale be checked at

services.land.vic.gov.au/landchannel/content/addressSearch before being entered in this Statement of Information.

## Property offered for sale

Address Including suburb and postcode

6 SKIPTON CLOSE, KEILOR DOWNS, VIC 3038

## Indicative selling price

For the meaning of this price see consumer.vic.gov.au/underquoting

Price Range:

\$620,000 to \$680,000

#### Median sale price



#### **Comparable property sales**

These are the three properties sold within two kilometres of the property for sale in the last six months that the estate agent or agent's representative considers to be most comparable to the property for sale.

| Address of comparable property         | Price      | Date of sale |
|----------------------------------------|------------|--------------|
| 17 DULCIFY CRT, KEILOR DOWNS, VIC 3038 | \$690,000  | 08/01/2022   |
| 59 CARBINE WAY, KEILOR DOWNS, VIC 3038 | \$697,000  | 05/02/2022   |
| 22 DULCIFY CRT, KEILOR DOWNS, VIC 3038 | *\$750,000 | 23/04/2022   |

This Statement of Information was prepared on: 24