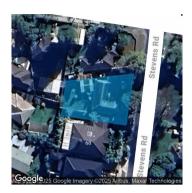

Property Type: House (Res) Land Size: 594 sqm approx

Agent Comments

**Indicative Selling Price** \$1.080.000 - \$1.150.000 Median House Price

Year ending September 2024: \$1,230,000