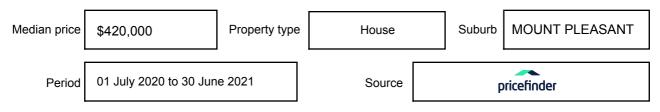

**MEDIAN SALE PRICE** 

# **MOUNT PLEASANT, VIC, 3350**

Suburb Median Sale Price (House)

\$420,000

01 July 2020 to 30 June 2021

Provided by: **pricefinder** 

### Median sale price