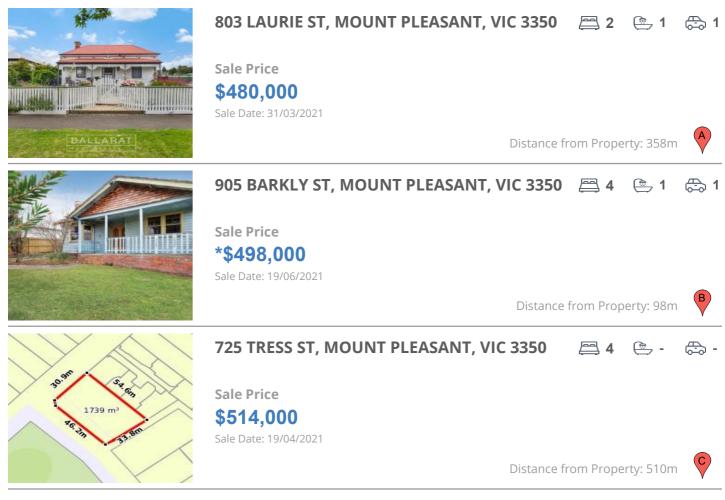

## **COMPARABLE PROPERTIES**

These are the three properties sold within five kilometres of the property for sale in the last 18 months that the estate agent or agent's representative considers to be most comparable to the property for sale.

#### **Comparable property sales**

These are the three properties sold within five kilometres of the property for sale in the last 18 months that the estate agent or agent's representative considers to be most comparable to the property for sale.

| Address of comparable property          | Price      | Date of sale |
|-----------------------------------------|------------|--------------|
| 803 LAURIE ST, MOUNT PLEASANT, VIC 3350 | \$480,000  | 31/03/2021   |
| 905 BARKLY ST, MOUNT PLEASANT, VIC 3350 | *\$498,000 | 19/06/2021   |
| 725 TRESS ST, MOUNT PLEASANT, VIC 3350  | \$514,000  | 19/04/2021   |