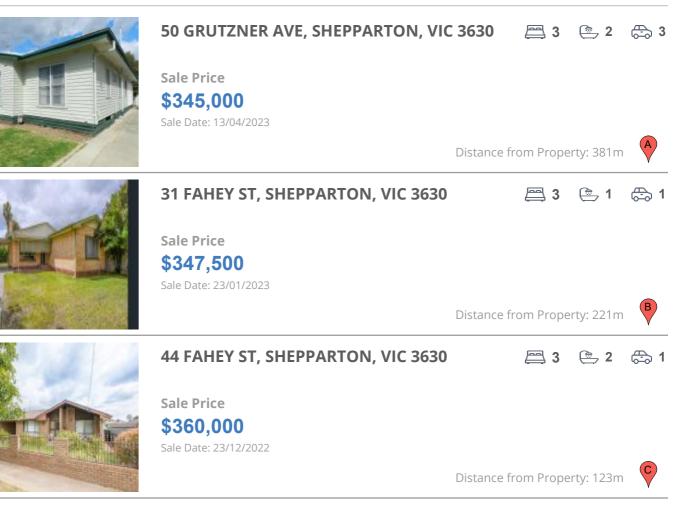

## **COMPARABLE PROPERTIES**

A Health

These are the three properties sold within five kilometres of the property for sale in the last 18 months that the estate agent or agent's representative considers to be most comparable to the property for sale.

#### **Comparable property sales**

These are the three properties sold within five kilometres of the property for sale in the last 18 months that the estate agent or agent's representative considers to be most comparable to the property for sale.

| Address of comparable property        | Price     | Date of sale |
|---------------------------------------|-----------|--------------|
| 50 GRUTZNER AVE, SHEPPARTON, VIC 3630 | \$345,000 | 13/04/2023   |
| 31 FAHEY ST, SHEPPARTON, VIC 3630     | \$347,500 | 23/01/2023   |
| 44 FAHEY ST, SHEPPARTON, VIC 3630     | \$360,000 | 23/12/2022   |