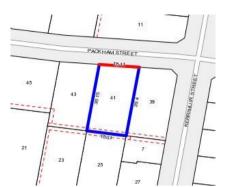

#### Section 47AF of the Estate Agents Act 1980

| <b>Property</b> | offered | for | sale |
|-----------------|---------|-----|------|
|-----------------|---------|-----|------|

| Address              | 41 Packham Street, Box Hill North Vic 3129 |
|----------------------|--------------------------------------------|
| Including suburb and |                                            |
| postcode             |                                            |
|                      |                                            |
|                      |                                            |

#### Indicative selling price

For the meaning of this price see consumer.vic.gov.au/underquoting

| Range between \$1,250,000 | & | \$1,375,000 |
|---------------------------|---|-------------|
|---------------------------|---|-------------|