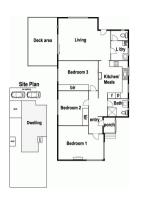

Rooms: 5

Property Type: Unit

Land Size: 300 sqm approx

**Agent Comments** 

Indicative Selling Price \$770,000 - \$840,000 Median House Price June quarter 2021: \$925,000