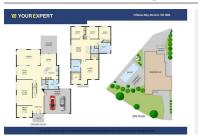

## 2 ELLESSE WAY, BERWICK, VIC 3806

**Indicative Selling Price** 

For the meaning of this price see consumer.vic.au/underquoting

Price Range:

\$1,020,000 to \$1,120,000

Provided by: Vanessa Karadeas , Ray White Berwick

### Property offered for sale

Address Including suburb and postcode

2 ELLESSE WAY, BERWICK, VIC 3806