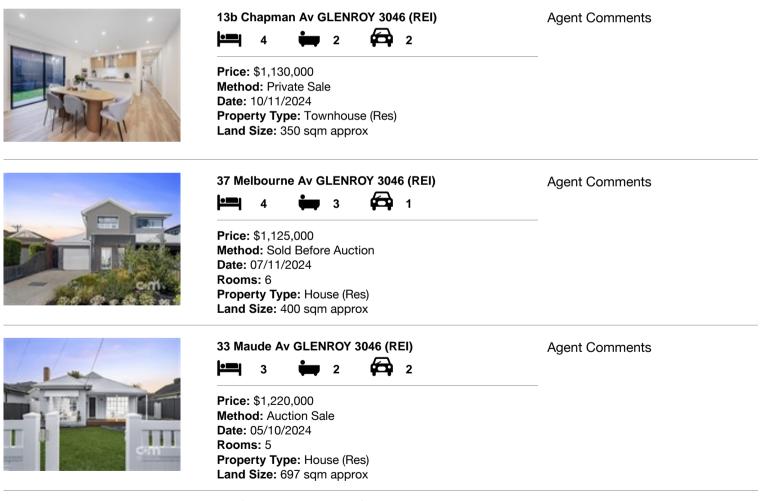

#### Comparable property sales (\*Delete A or B below as applicable)

A\* These are the three properties sold within two kilometres of the property for sale in the last six months that the estate agent or agent's representative considers to be most comparable to the property for sale.

| Add | dress of comparable property | Price       | Date of sale |
|-----|------------------------------|-------------|--------------|
| 1   | 13b Chapman Av GLENROY 3046  | \$1,130,000 | 10/11/2024   |
| 2   | 37 Melbourne Av GLENROY 3046 | \$1,125,000 | 07/11/2024   |
| 3   | 33 Maude Av GLENROY 3046     | \$1,220,000 | 05/10/2024   |