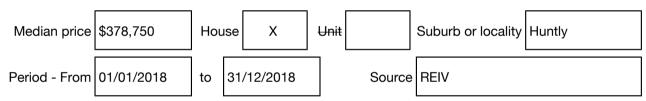

#### Median sale price

Rooms: Property Type: Land Land Size: 520 sqm approx Agent Comments Indicative Selling Price \$400,000 - \$440,000 Median House Price Year ending December 2018: \$378,750