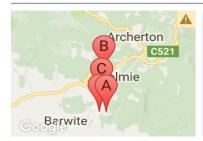

#### **COMPARABLE PROPERTIES**

These are the three properties sold within five kilometres of the property for sale in the last 18 months that the estate agent or agent's representative considers to be most comparable to the property for sale.

#### 25 BUSHLAND CL, TOLMIE, VIC 3723

Sale Price

\$670,000

Sale Date: 17/05/2017

Distance from Property: 690m

\$725,000

Sale Date: 04/03/2017

Distance from Property: 4.5km

1128 TABLETOP RD, TOLMIE, VIC 3723

**Sale Price** 

\$450.000

Sale Date: 20/06/2016

Distance from Property: 1.9km

#### Comparable property sales

These are the three properties sold within five kilometres of the property for sale in the last 18 months that the estate agent or agent's representative considers to be most comparable to the property for sale.

| Address of comparable property     | Price     | Date of sale |
|------------------------------------|-----------|--------------|
| 25 BUSHLAND CL, TOLMIE, VIC 3723   | \$670,000 | 17/05/2017   |
| 34 WATTLE CRT, TOLMIE, VIC 3723    | \$725,000 | 04/03/2017   |
| 1128 TABLETOP RD, TOLMIE, VIC 3723 | \$450,000 | 20/06/2016   |